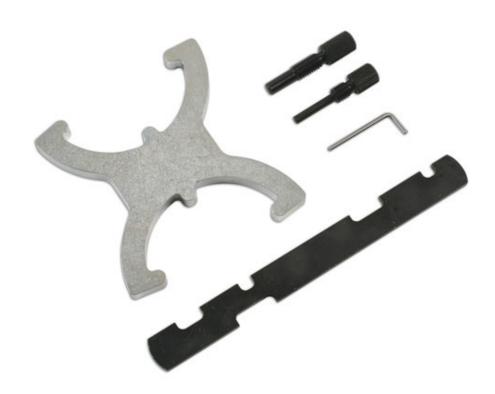

## Timing Tool Kit - Ford 1.25, 1.4, 1.6 16V, 1.5 and 1.6

The essential camshaft and crankshaft alignment tools for the popular 1.25, 1.4 and 1.6L Ford developed petrol engines. This kit includes the alignment tool for the VVT system found on many of these engines which extends the kits coverage from 1996 to 2012. Also relevant to the Mazda and Volvo ranges.

## **Additional Information**

- The essential camshaft and crankshaft alignment tools for the popular 1.2, 1.5 and 1.6L Ti-VCT Ford petrol engines (2007 to 2018).
- This kit is also suitable for the earlier 16V engines found in Ford, Mazda and Volvo (1995 to 2008).
- Can be used with the following replacement belt kits: INA 530 0140 10, INA 530 0495 10; Contitech CT881K2, CT881K3, CT881K5; Gates K025433XS, K015669XS and K035669XS.
- Additional tool required: Flywheel Locking Tool Laser Part No. 4275.
- Made in Sheffield.